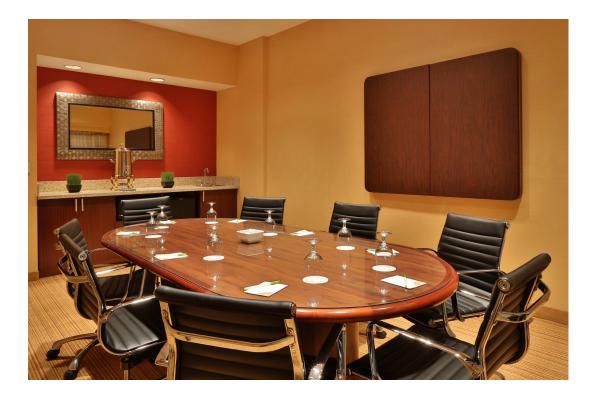

# MEETINGS AND EVENTS

- 4,199 square feet of event space
- 5 event rooms
- One Executive Boardroom
- Complementary High Speed Internet

| Meeting Room | Dimensions<br>(LxWxH) | Area<br>(sq ft) | Theater | Schoolroom | Conference | U-Shape | Reception | Banquet |
|--------------|-----------------------|-----------------|---------|------------|------------|---------|-----------|---------|
| Missouri     | 13x18x12              | 234             |         |            | 8          |         |           |         |
| Stockton     | 12x22x12              | 264             |         |            | 10         |         |           |         |
| Frisco       | 25x27x12              | 675             | 50      | 30         | 20         | 20      | 50        | 40      |
| Ozark        | 26x30x12              | 780             | 50      | 36         | 24         | 24      |           | 50      |

50 Capacity Largest Space

**8** Maximum Breakout Rooms