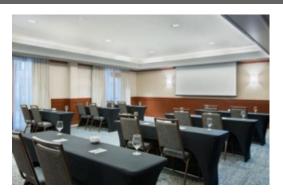

# MEETINGS AND EVENTS

- 4,199 square feet of event space
- 5 event rooms
- One Executive Boardroom
- Complementary High Speed Internet

| Meeting Room | Dimensions<br>(LxWxH) | Area<br>(sq ft) | Theater | Schoolroom | Conference | U-Shape | Reception | Banquet |
|--------------|-----------------------|-----------------|---------|------------|------------|---------|-----------|---------|
| Missouri     | 13x18x12              | 234             |         |            | 8          |         |           |         |
| Stockton     | 12x22x12              | 264             |         |            | 10         |         |           |         |
| Frisco       | 25x27x12              | 675             | 50      | 30         | 20         | 20      | 50        | 40      |
| Ozark        | 26x30x12              | 780             | 50      | 36         | 24         | 24      |           | 50      |

50 Capacity Largest Space

**8** Maximum Breakout Rooms