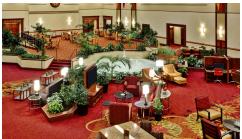

## MEETINGS AND EVENTS

- 14,310 square feet of event space
- 17 flexible meeting rooms
- Invite up to 800 people for your next Columbus conference in our spacious ballroom