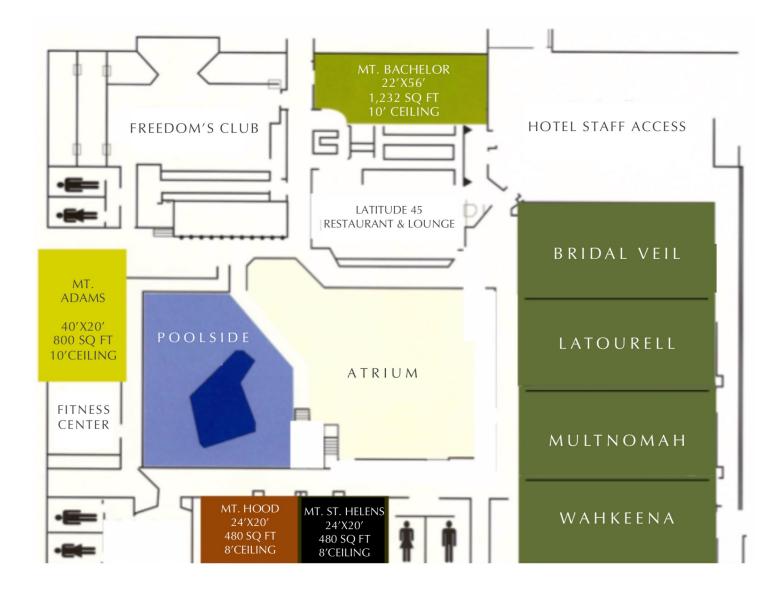

## MEETINGS AND EVENTS

- 11 Meeting Rooms accommodating up to 450
- 13,300 sq ft of event space
- Inspired Onsite Catering
- AV Equipment, Trained Technicians and Professional Catering Staff Onsite

| ROOM                | SQ FT | DIMENSIONS  | CONFERENCE | ROUNDS  | CLASSROOM | THEATER  | RECEPTION |
|---------------------|-------|-------------|------------|---------|-----------|----------|-----------|
| Falls Ballroom      | 6272  | 56′ x '112′ |            | 420     | 320       | 600      | 700       |
| Ballroom (sections) | 1568  | 56' x 28'   | 40 each    | 90 each | 80 each   | 150 each | 210 each  |
| Mt. Bachelor        | 1232  | 22' x 56'   | 25         | 60      | 55        | 125      | 70        |
| Mt. Adams           | 800   | 40' x 20'   | 25         | 50      | 44        | 75       | 70        |
| Mt. Hood            | 460   | 24' x 20'   | 15         | 30      | 21        | 40       | 45        |
| Mt. St. Helens      | 460   | 24′ x 20′   | 15         | 30      | 21        | 40       | 45        |
| Boardroom           | 396   | 11′ x 18′   | 8          |         |           |          | 11        |