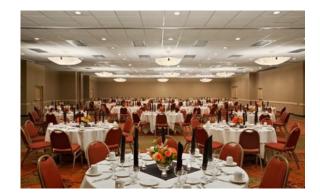

## MEETINGS AND EVENTS

- 11 Meeting Rooms accommodating up to 450
- 13,300 sq ft of event space
- Inspired Onsite Catering
- AV Equipment, Trained Technicians and Professional Catering Staff Onsite

| ROOM                | SQ FT | DIMENSIONS  | CONFERENCE | ROUNDS  | CLASSROOM | THEATER  | RECEPTION |
|---------------------|-------|-------------|------------|---------|-----------|----------|-----------|
| Falls Ballroom      | 6272  | 56′ x '112′ |            | 420     | 320       | 600      | 700       |
| Ballroom (sections) | 1568  | 56' x 28'   | 40 each    | 90 each | 80 each   | 150 each | 210 each  |
| Mt. Bachelor        | 1232  | 22' x 56'   | 25         | 60      | 55        | 125      | 70        |
| Mt. Adams           | 800   | 40' x 20'   | 25         | 50      | 44        | 75       | 70        |
| Mt. Hood            | 460   | 24' x 20'   | 15         | 30      | 21        | 40       | 45        |
| Mt. St. Helens      | 460   | 24′ x 20′   | 15         | 30      | 21        | 40       | 45        |
| Boardroom           | 396   | 11′ x 18′   | 8          |         |           |          | 11        |