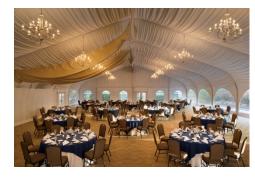

## MEETINGS AND EVENTS

- 66,935 sq ft of meeting space
- Largest hotel grand ballroom in Connecticut: 10,240 sq ft
- 39 Meeting and Event spaces accommodating up to 1,000
- · Well equipped conference center wing
- Climate-controlled tent/pavilion for outdoor events