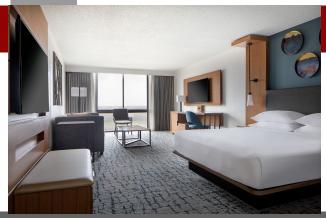

## ACCOMMODATIONS

- Luxurious Revive Bedding Package
- Work, connect and recharge in our M Club Lounge
- Equipped with basic and enhanced wireless internet access and spacious work desk
- 55'' SMART TV with access to Netflix