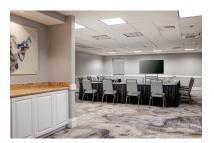

## MEETINGS AND EVENTS

- 21,500 square feet of space featuring 13 rooms
- Largest ballroom in the area 11,500 square feet
- Well priced menus and meeting planner packages meet the needs of any group
- On-site chef and meeting professionals ensure flawless execution of your event

| Meeting Room                    | Dimensions<br>(LxWxH) | Area<br>(sq ft) | Theater | Schoolroom | Conference | U-Shape | Reception | Banquet |
|---------------------------------|-----------------------|-----------------|---------|------------|------------|---------|-----------|---------|
| Baytown                         | 25x13x8               | 325             |         |            | 12         |         | 30        |         |
| Friendswood                     | 25x13x8               | 325             | 20      | 13         | 20         | 15      | 30        |         |
| Deer Park                       | 29x13x8               | 377             | 40      | 13         | 20         | 15      | 30        |         |
| Pearland                        | 29x13x8               | 377             | 40      | 13         | 20         | 15      | 30        |         |
| Clear Lake                      | 31x13x8               | 403             |         |            |            |         | 30        |         |
| Bluez                           | 31x15x0               | 403             |         |            |            |         |           |         |
| Pasadena Pre Function           | 20x25x0               | 500             |         |            |            |         |           |         |
| Port Lavaca                     | 31x23x8               | 713             | 60      | 36         | 25         | 20      | 50        | 50      |
| Ballroom Foyer                  | 32x31.3x0             | 1,000           |         |            |            |         |           |         |
| Corpus Christi                  | 43x37x16              | 1,591           | 150     | 60         | 40         | 30      | 125       | 100     |
| South Padre                     | 43x37x16              | 1,591           | 150     | 60         | 40         | 30      | 125       | 100     |
| Port Aransas                    | 43x37x16              | 1,591           | 150     | 64         | 40         | 36      | 125       | 100     |
| Brownsville                     | 43x37x16              | 1,591           | 150     | 64         | 40         | 36      | 125       | 100     |
| Galveston                       | 32x74x16              | 2,368           | 300     | 150        | 60         | 70      | 200       | 150     |
| Houston                         | 36x74x16              | 2,664           | 300     | 150        | 60         | 70      | 200       | 150     |
| The Great Room                  | 45x64x0               | 3,000           |         |            |            |         |           |         |
| Pasadena                        | 64x48x10              | 3,072           | 200     | 100        | 60         | 40      | 150       | 100     |
| Corpus Christi & South<br>Padre | 43x74x16              | 3,182           | 300     | 150        | 80         | 80      | 240       | 200     |
| Port Aransas & Brownsville      | 43x74x16              | 3,182           | 300     | 150        | 800        | 80      | 240       | 200     |
| Gulf Coast Ballroom             | 154x74x16             | 11,396          | 1500    | 675        |            |         | 1000      | 1050    |