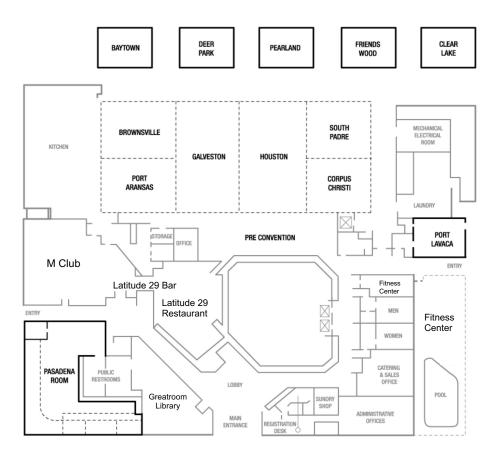

## MEETINGS AND EVENTS

- 21,500 square feet of space featuring 13 rooms
- Largest ballroom in the area 11,500 square feet
- Well priced menus and meeting planner packages meet the needs of any group
- On-site chef and meeting professionals ensure flawless execution of your event

| Meeting Room                    | Dimensions<br>(LxWxH) | Area<br>(sq ft) | Theater | Schoolroom | Conference | U-Shape | Reception | Banquet |
|---------------------------------|-----------------------|-----------------|---------|------------|------------|---------|-----------|---------|
| Baytown                         | 25x13x8               | 325             |         |            | 12         |         | 30        |         |
| Friendswood                     | 25x13x8               | 325             | 20      | 13         | 20         | 15      | 30        |         |
| Deer Park                       | 29x13x8               | 377             | 40      | 13         | 20         | 15      | 30        |         |
| Pearland                        | 29x13x8               | 377             | 40      | 13         | 20         | 15      | 30        |         |
| Clear Lake                      | 31x13x8               | 403             |         |            |            |         | 30        |         |
| Bluez                           | 31x15x0               | 403             |         |            |            |         |           |         |
| Pasadena Pre Function           | 20x25x0               | 500             |         |            |            |         |           |         |
| Port Lavaca                     | 31x23x8               | 713             | 60      | 36         | 25         | 20      | 50        | 50      |
| Ballroom Foyer                  | 32x31.3x0             | 1,000           |         |            |            |         |           |         |
| Corpus Christi                  | 43x37x16              | 1,591           | 150     | 60         | 40         | 30      | 125       | 100     |
| South Padre                     | 43x37x16              | 1,591           | 150     | 60         | 40         | 30      | 125       | 100     |
| Port Aransas                    | 43x37x16              | 1,591           | 150     | 64         | 40         | 36      | 125       | 100     |
| Brownsville                     | 43x37x16              | 1,591           | 150     | 64         | 40         | 36      | 125       | 100     |
| Galveston                       | 32x74x16              | 2,368           | 300     | 150        | 60         | 70      | 200       | 150     |
| Houston                         | 36x74x16              | 2,664           | 300     | 150        | 60         | 70      | 200       | 150     |
| The Great Room                  | 45x64x0               | 3,000           |         |            |            |         |           |         |
| Pasadena                        | 64x48x10              | 3,072           | 200     | 100        | 60         | 40      | 150       | 100     |
| Corpus Christi & South<br>Padre | 43x74x16              | 3,182           | 300     | 150        | 80         | 80      | 240       | 200     |
| Port Aransas & Brownsville      | 43x74x16              | 3,182           | 300     | 150        | 800        | 80      | 240       | 200     |
| Gulf Coast Ballroom             | 154x74x16             | 11,396          | 1500    | 675        |            |         | 1000      | 1050    |