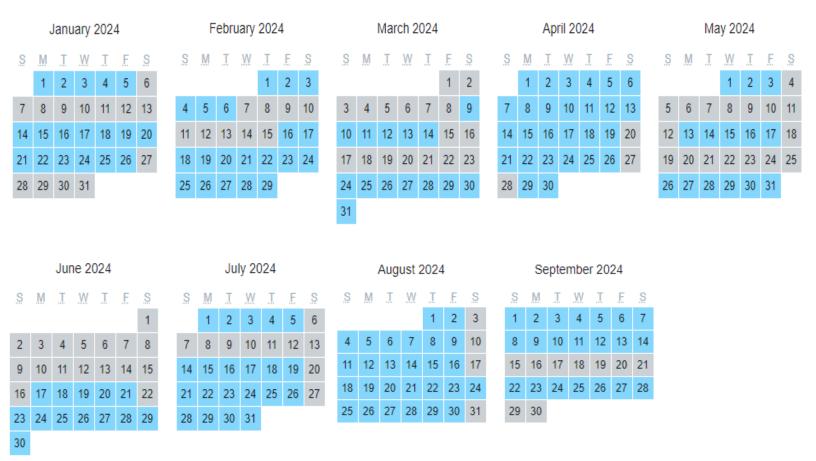

### OPEN DATES 2023 & 2024

| October 2023 |    |    |    |    |    |    |  | November 2023 |    |    |    |    |    |    |  | December 2023 |    |    |    |    |    |    |
|--------------|----|----|----|----|----|----|--|---------------|----|----|----|----|----|----|--|---------------|----|----|----|----|----|----|
| S            | M  | Τ  | W  | Τ  | F  | S  |  | S             | М  | Ι  | W  | I  | E  | S  |  | S             | М  | Ι  | W  | Ι  | E  | S  |
| 1            | 2  | 3  | 4  | 5  | 6  | 7  |  |               |    |    | 1  | 2  | 3  | 4  |  |               |    |    |    |    | 1  | 2  |
| 8            | 9  | 10 | 11 | 12 | 13 | 14 |  | 5             | 6  | 7  | 8  | 9  | 10 | 11 |  | 3             | 4  | 5  | 6  | 7  | 8  | 9  |
| 15           | 16 | 17 | 18 | 19 | 20 | 21 |  | 12            | 13 | 14 | 15 | 16 | 17 | 18 |  | 10            | 11 | 12 | 13 | 14 | 15 | 16 |
| 22           | 23 | 24 | 25 | 26 | 27 | 28 |  | 19            | 20 | 21 | 22 | 23 | 24 | 25 |  | 17            | 18 | 19 | 20 | 21 | 22 | 23 |
| 29           | 30 | 31 |    |    |    |    |  | 26            | 27 | 28 | 29 | 30 | 24 |    |  |               | 25 | 26 | 27 | 28 | 29 | 30 |
|              |    |    |    |    |    |    |  |               |    |    |    |    |    |    |  | 31            |    |    |    |    |    |    |