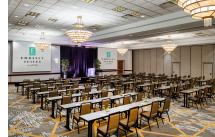

## MEETINGS AND EVENTS

- 19,609 square feet of event space
- Prime event space is 8,450 square feet and can hold 860 for dinner and 1,000 for theater or cocktail style
- Number of meeting rooms: 8
- On-Site Catering
- Audio Visual capabilities