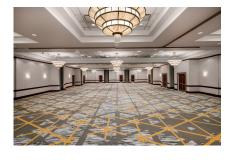

## MEETINGS AND EVENTS

- 19,609 square feet of event space
- Prime event space is 8,450 square feet and can hold 860 for dinner and 1,000 for theater or cocktail style
- Number of meeting rooms: 8
- On-Site Catering
- Audio Visual capabilities