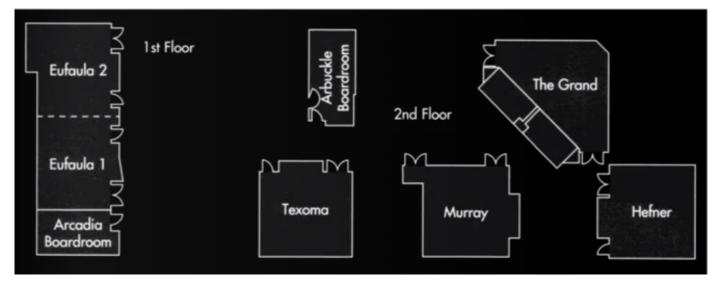

Just a block from the city's historic Bricktown Entertainment District and next door to Paycom Arena and Prairie Surf Media Studios, we're conveniently located near everything you want to see and do!

| Room               |      | Classroom | Theater | Rounds of 10 | Reception |    | Hollow Square | U-Square |
|--------------------|------|-----------|---------|--------------|-----------|----|---------------|----------|
| Eufaula 1          | 676  | 30        | 60      | 40           | 50        | 30 | 30            | 24       |
| Eufaula 2          | 676  | 30        | 60      | 40           | 50        | 30 | 30            | 24       |
| Eufaula 1&2        | 1352 | 78        | 120     | 80           | 100       | 48 | 48            | 42       |
| Texoma             | 640  | 30        | 50      | 50           | 50        | 30 | 30            | 24       |
| Murray             | 663  | 30        | 50      | 50           | 50        | 30 | 30            | 24       |
| Hefner             | 663  | 30        | 50      | 50           | 50        | 30 | 30            | 24       |
| The Grand          | 756  | 30        | 50      | 40           | 50        | 18 | 18            | 12       |
| Arcadia Boardroom  | 288  | -         | -       | -            | -         | 10 | -             | -        |
| Arbuckle Boardroom | 344  | -         | -       | -            | -         | 10 | -             | -        |

## **MEETING SPACE**

- 5 meeting rooms and 2 boardrooms totaling nearly 5,000 sq ft of flexible space
- Onsite catering staff and chef to complement your meeting or event